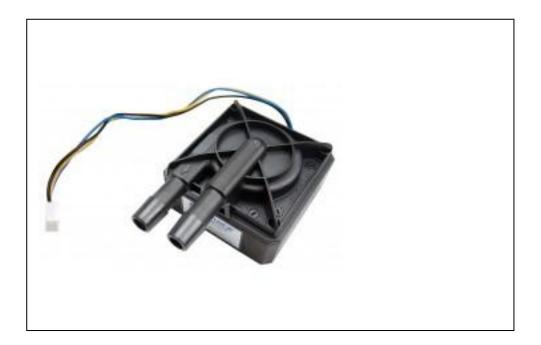

## PMP-400 Pump, ID 10mm (3/8in)

## **Features**

The PMP-400 is a high-pressure pump with a very low profile format.

- Maximum Flow Rate: 8.7 L/min (2.3 gal/min)
- Maximum Head Pressure: 7m (23ft)
- Motor: Brushless DC, electronically commutated, spherical motor
- Expected Lifetime: 50,000 hrs. MTBF (5.7 years)
- Power Consumption (at max): 20W
- Voltage Range: 8 to 13.2 VDC
- Startup Voltage: 9 to 13.2 VDC
- Maximum System Pressure: 1.5 kgf/cm2 (22 PSI)
- Maximum Temperature: 60°C (140°F)
- Electrical Connector: 3-pin fan header with tachometer speed signal
- Tachometer: Open collector, max 20mA/24V, 2 pulses per revolution
- Hose Connections: 10mm (3/8") ID hose barbs
- Wetted Materials: PPO, Carbon/Allumina Ceramic, EPDM or Viton, 316 SS or Plastic.
- Noise: Less than 40dBA
- Weight: 198g (7oz)