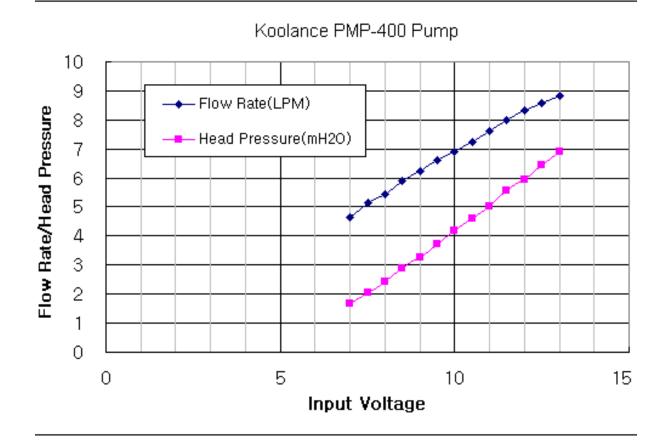

23ft)                                                    |
| Max Temperature                                  | 60°C (140°F)                                                   |
| Native Hose Connection Barbs for ID 10mm (3/8in) |                                                                |
| Speed Knob                                       |                                                                |
| Tachometer                                       | yes                                                            |
| Туре                                             | Magnetic Centrifugal                                           |
| Voltage                                          | 8-13.2 VDC                                                     |

## Diagrams





Performance