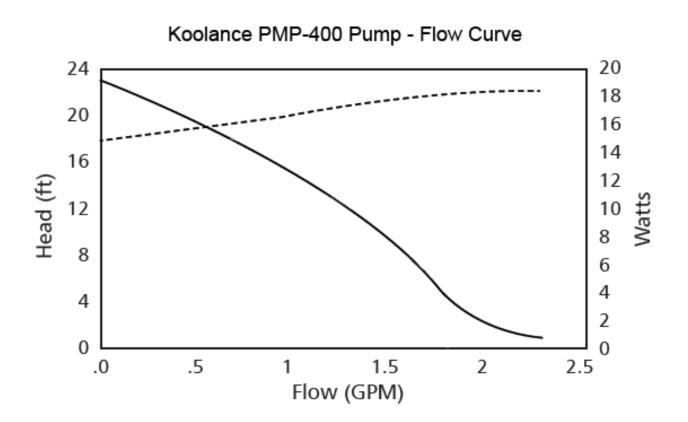

(23ft)                                                    |
| Max Temperature                                  | 60°C (140°F)                                                   |
| Native Hose Connection Barbs for ID 10mm (3/8in) |                                                                |
| Speed Knob                                       |                                                                |
| Tachometer                                       | yes                                                            |
| Туре                                             | Magnetic Centrifugal                                           |
| Voltage                                          | 8-13.2 VDC                                                     |

## Diagrams





Performance