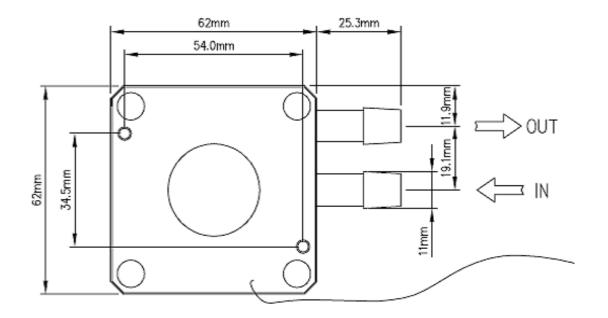

## Description

General Weight 0.50 lb (0.23 kg) Dimensions 2.25 x 2.25 x 1.00 in (5.72 x 5.72 x 2.54 cm)

| Materials                                        |                                                                |
|--------------------------------------------------|----------------------------------------------------------------|
| Wetted Materials                                 | PPO, Carbon/Allumina Ceramic, EPDM or Viton, 316 SS or Plastic |
| Pumps                                            |                                                                |
| Expected Lifetime                                | 50,000 hrs. MTBF                                               |
| Max Flow Rate                                    | 8.7L/min (2.3GPM)                                              |
| Max Power                                        | 20W                                                            |
| Max Static Head                                  | 7.0m (23ft)                                                    |
| Max Temperature                                  | 60°C (140°F)                                                   |
| Native Hose Connection Barbs for ID 10mm (3/8in) |                                                                |
| Speed Knob                                       |                                                                |
| Tachometer                                       | yes                                                            |
| Туре                                             | Magnetic Centrifugal                                           |
| Voltage                                          | 8-13.2 VDC                                                     |