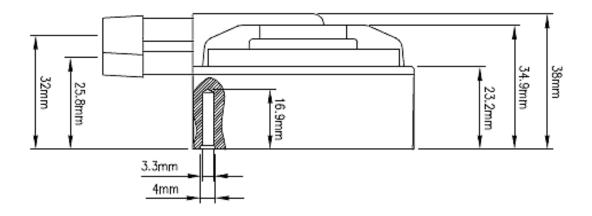

## Description

General Weight 0.50 lb (0.23 kg) Dimensions 2.25 x 2.25 x 1.00 in (5.72 x 5.72 x 2.54 cm)

| Materials                                        |                                                                |
|--------------------------------------------------|----------------------------------------------------------------|
| Wetted Materials                                 | PPO, Carbon/Allumina Ceramic, EPDM or Viton, 316 SS or Plastic |
| Pumps                                            |                                                                |
| Expected Lifetime                                | 50,000 hrs. MTBF                                               |
| Max Flow Rate                                    | 8.7L/min (2.3GPM)                                              |
| Max Power                                        | 20W                                                            |
| Max Static Head                                  | 7.0m (23ft)                                                    |
| Max Temperature                                  | 60°C (140°F)                                                   |
| Native Hose Connection Barbs for ID 10mm (3/8in) |                                                                |
| Speed Knob                                       |                                                                |
| Tachometer                                       | yes                                                            |
| Туре                                             | Magnetic Centrifugal                                           |
| Voltage                                          | 8-13.2 VDC                                                     |